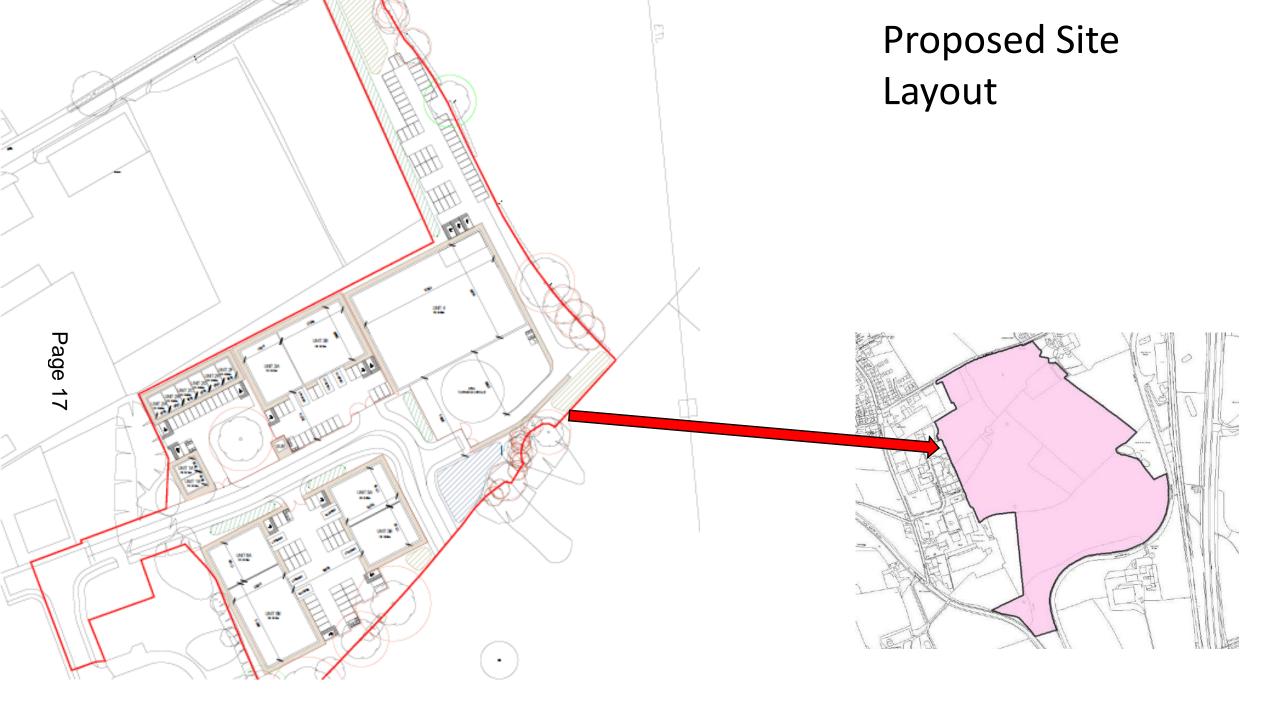

levation Facing the A6, Barton



Front Elevation 385P House Type 85sq.m



Rear Elevation 3B5P House Type 85sq.m

#### **Proposed Elevations and** Floor Plans Plots 20-21



Front Elevation Plot No.20 Plot No.21



Front Elevation Plot No.21



First Floor Plan 2B4P House Type 70sq.m

First Floor Plan 284P Apsect House Type 77sq.m





Ground Floor Plan 2B4P House Type 70sq.m

Ground Floor Plan 284P Apsect House Type 77sq.m



Side Elevation Plot No.20

### Proposed Elevations and Floor Plans Plots 4-9



#### **Proposed Street Scene Plans**





Plots 05-10 Plots 11 & 12 Plots 13 & 14 Plots 15 & 16 Plots 17 & 18 Plots 19 & 20 Plots 21 & 22 Street Scene C-C



#### Drainage Layout Plan

#### Item 2

## 20/00497/LMAJ

Land East of Brockholes Industrial Estate

#### Site Location Plan

















View from Stubbins Lane







#### **Proposed Elevation Plans**



Unit 2

#### **Proposed Elevation Plans**



Unit 3