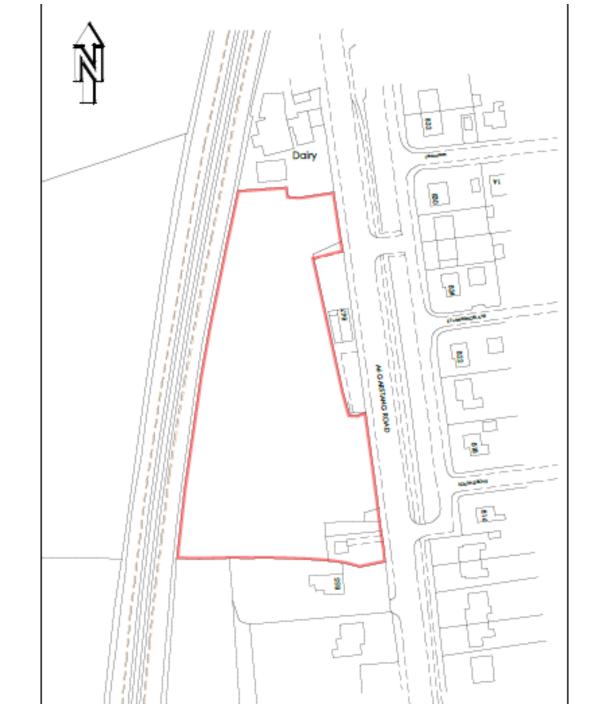

- 24)

Services on planning applications to be determined at this meeting:

- (a) Application A Land West Of Garstang Road Barton Preston (20/00907/FULMAJ) Erection of 39 no. dwellings with car parking, landscaping and all other associated works.
- (b) Application B Land East Of Brockholes Industrial Estate Brockholes Way Claughton-On-Brock PR3 0PZ (20/00497/LMAJ)

Full planning application for an extension to the existing Brockholes Industrial Estate comprising a development of new floor space for Class B1b, B1c, B2, B8 uses including ancillary Class B1a floor space and also the extension of Brockholes Way to provide access to the extended industrial estate, a new on-site pond, on-site landscaping and associated works



#### Item 1

## 20/00907/FULMAJ

Land West of Garstang Road Barton



Site Allocation SA1/25



## Proposed Site Plan

<sup>2</sup>age 6



Application site in relation to existing and proposed play areas

Page 7









#### Plots 24 – 29 Elevation Plans



Front Elevation Plot No.24

Page 10

Plot No.25 Plot No.26

Plot No.27 Plot No.28

Plot No.29



Typical Maisonette Elevation Facing the A6, Barton



Front Elevation 385P House Type 85sq.m



Rear Elevation 3B5P House Type 85sq.m

#### **Proposed Elevations and** Floor Plans Plots 20-21



Front Elevation Plot No.20 Plot No.21



Front Elevation Plot No.21



First Floor Plan 2B4P House Type 70sq.m

First Floor Plan 284P Apsect House Type 77sq.m





Ground Floor Plan 2B4P House Type 70sq.m

Ground Floor Plan 284P Apsect House Type 77sq.m



Side Elevation Plot No.20

### Proposed Elevations and Floo