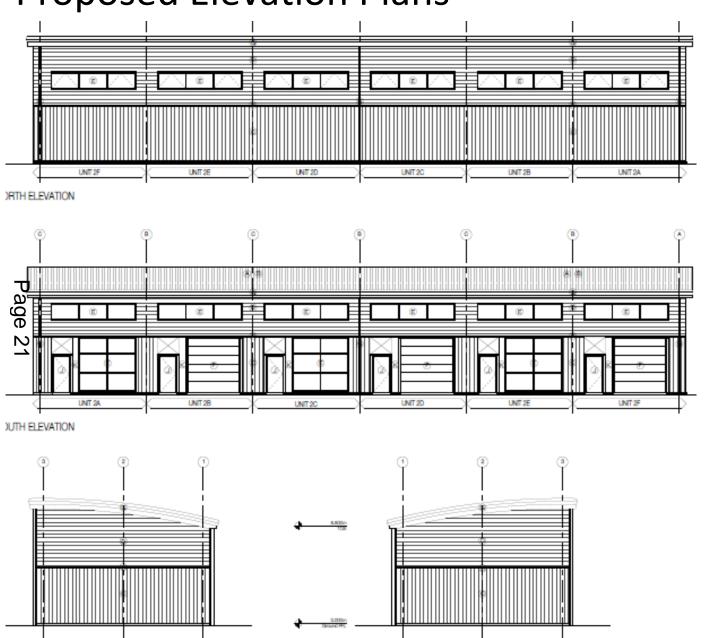

ar Elevation 3B5P House Type 85sq.m

#### **Proposed Elevations and** Floor Plans Plots 20-21



Front Elevation Plot No.20 Plot No.21



Front Elevation Plot No.21



First Floor Plan 2B4P House Type 70sq.m

First Floor Plan 284P Apsect House Type 77sq.m





Ground Floor Plan 2B4P House Type 70sq.m

Ground Floor Plan 284P Apsect House Type 77sq.m



Side Elevation Plot No.20

### Proposed Elevations and Floor Plans Plots 4-9



#### **Proposed Street Scene Plans**





Plots 05-10 Plots 11 & 12 Plots 13 & 14 Plots 15 & 16 Plots 17 & 18 Plots 19 & 20 Plots 21 & 22 Street Scene C-C



#### Drainage Layout Plan

#### Item 2

## 20/00497/LMAJ

Land East of Brockholes Industrial Estate

#### Site Location Plan

















View from Stubbins Lane







#### **Proposed Elevation Plans**



Unit 2

#### **Proposed Elevation Plans**



Unit 3