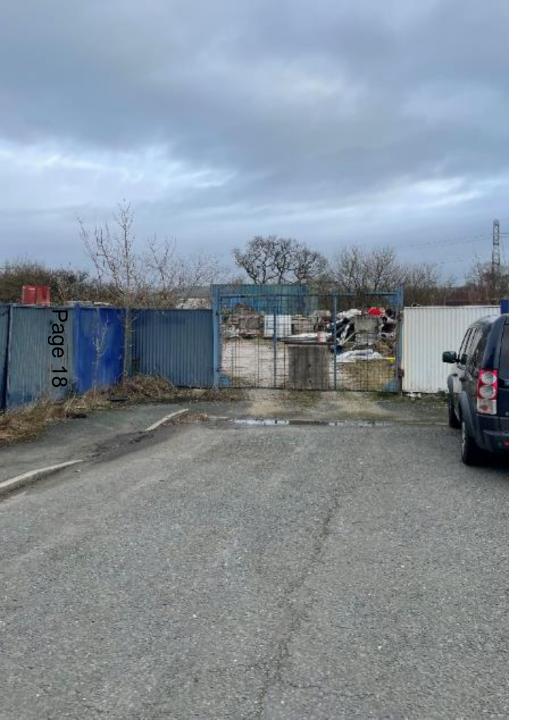

vation Facing the A6, Barton



Front Elevation 385P House Type 85sq.m



Rear Elevation 3B5P House Type 85sq.m

#### **Proposed Elevations and** Floor Plans Plots 20-21



Front Elevation Plot No.20 Plot No.21



Front Elevation Plot No.21



First Floor Plan 2B4P House Type 70sq.m

First Floor Plan 284P Apsect House Type 77sq.m





Ground Floor Plan 2B4P House Type 70sq.m

Ground Floor Plan 284P Apsect House Type 77sq.m



Side Elevation Plot No.20

### Proposed Elevations and Floor Plans Plots 4-9



#### **Proposed Street Scene Plans**





Plots 05-10 Plots 11 & 12 Plots 13 & 14 Plots 15 & 16 Plots 17 & 18 Plots 19 & 20 Plots 21 & 22 Street Scene C-C



#### Drainage Layout Plan

#### Item 2

## 20/00497/LMAJ

Land East of Brockholes Industrial Estate

#### Site Location Plan

















View from Stubbins Lane







#### **Proposed Elevation Plans**



Unit 2

#### **Proposed Elevation Plans**



Unit 3