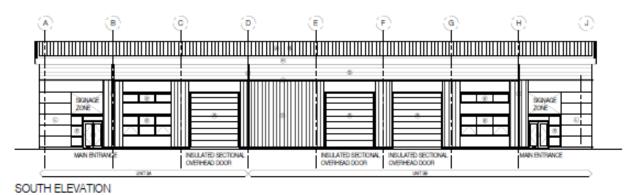

roposed Elevations and** Floor Plans Plots 20-21



Front Elevation Plot No.20 Plot No.21



Front Elevation Plot No.21



First Floor Plan 2B4P House Type 70sq.m

First Floor Plan 284P Apsect House Type 77sq.m





Ground Floor Plan 2B4P House Type 70sq.m

Ground Floor Plan 284P Apsect House Type 77sq.m



Side Elevation Plot No.20

### Proposed Elevations and Floor Plans Plots 4-9



#### **Proposed Street Scene Plans**





Plots 05-10 Plots 11 & 12 Plots 13 & 14 Plots 15 & 16 Plots 17 & 18 Plots 19 & 20 Plots 21 & 22 Street Scene C-C



#### Drainage Layout Plan

#### Item 2

## 20/00497/LMAJ

Land East of Brockholes Industrial Estate

#### Site Location Plan

















View from Stubbins Lane







#### **Proposed Elevation Plans**



Unit 2

#### **Proposed Elevation Plans**



Unit 3