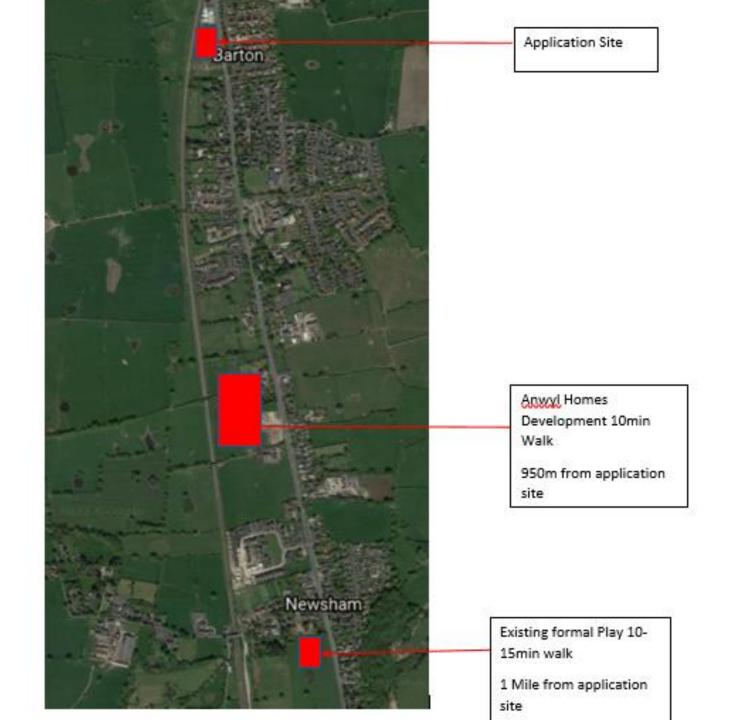

## Proposed Site Plan

<sup>2</sup>age 6

Application site in relation to existing and proposed play areas

Page 7