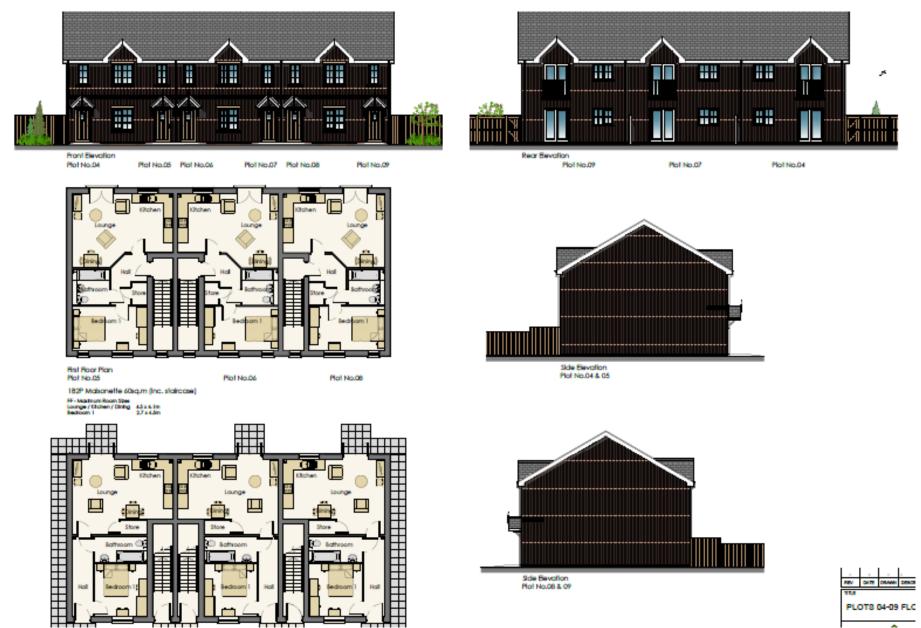

A1/25



## Proposed Site Plan

<sup>2</sup>age 6



Application site in relation to existing and proposed play areas

Page 7









#### Plots 24 – 29 Elevation Plans



Front Elevation Plot No.24

Page 10

Plot No.25 Plot No.26

Plot No.27 Plot No.28

Plot No.29



Typical Maisonette Elevation Facing the A6, Barton



Front Elevation 385P House Type 85sq.m



Rear Elevation 3B5P House Type 85sq.m

#### **Proposed Elevations and** Floor Plans Plots 20-21



Front Elevation Plot No.20 Plot No.21



Front Elevation Plot No.21



First Floor Plan 2B4P House Type 70sq.m

First Floor Plan 284P Apsect House Type 77sq.m





Ground Floor Plan 2B4P House Type 70sq.m

Ground Floor Plan 284P Apsect House Type 77sq.m



Side Elevation Plot No.20

### Proposed Elevations and Floor Plans Plots 4-9



#### **Proposed Street Scene Plans**





Plots 05-10 Plots 11 & 12 Plots 13 & 14 Plots 15 & 16 Plots 17 & 18 Plots 19 & 20 Plots 21 & 22 Street Scene C-C



#### Drainage Layout Plan

#### Item 2

## 20/00497/LMAJ

Land East of Brockholes Industrial Estate

#### Site Location Plan

















View from Stubbins Lane







#### **Proposed Elevation Plans**



Unit 2

#### **Proposed Elevation Plans**



Unit 3