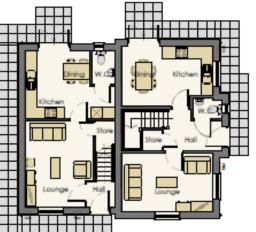

Ground Floor Plan 2B4P House Type 70sq.m

Ground Floor Plan 284P Apsect House Type 77sq.m

Side Elevation Plot No.20