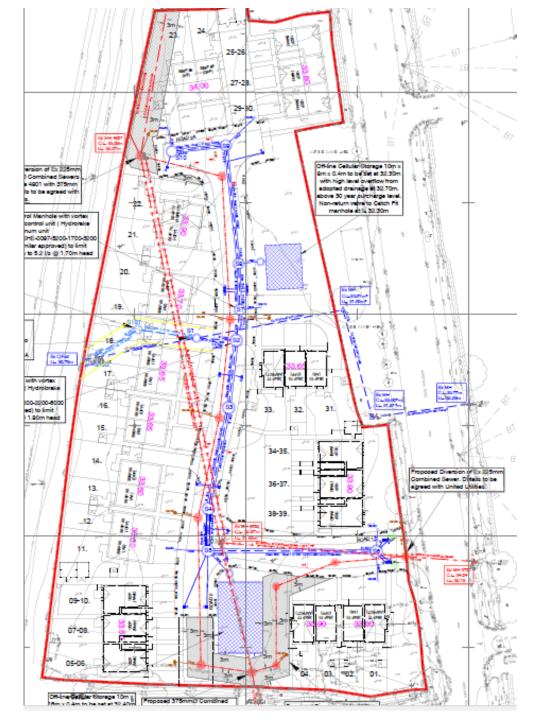

ation Plans



Front Elevation Plot No.24

Page 10

Plot No.25 Plot No.26

Plot No.27 Plot No.28

Plot No.29



Typical Maisonette Elevation Facing the A6, Barton



Front Elevation 385P House Type 85sq.m



Rear Elevation 3B5P House Type 85sq.m

#### **Proposed Elevations and** Floor Plans Plots 20-21



Front Elevation Plot No.20 Plot No.21



Front Elevation Plot No.21



First Floor Plan 2B4P House Type 70sq.m

First Floor Plan 284P Apsect House Type 77sq.m





Ground Floor Plan 2B4P House Type 70sq.m

Ground Floor Plan 284P Apsect House Type 77sq.m



Side Elevation Plot No.20

### Proposed Elevations and Floor Plans Plots 4-9



#### **Proposed Street Scene Plans**





Plots 05-10 Plots 11 & 12 Plots 13 & 14 Plots 15 & 16 Plots 17 & 18 Plots 19 & 20 Plots 21 & 22 Street Scene C-C



#### Drainage Layout Plan

#### Item 2

## 20/00497/LMAJ

Land East of Brockholes Industrial Estate

#### Site Location Plan

















View from Stubbins Lane







#### **Proposed Elevation Plans**



Unit 2

#### **Proposed Elevation Plans**



Unit 3