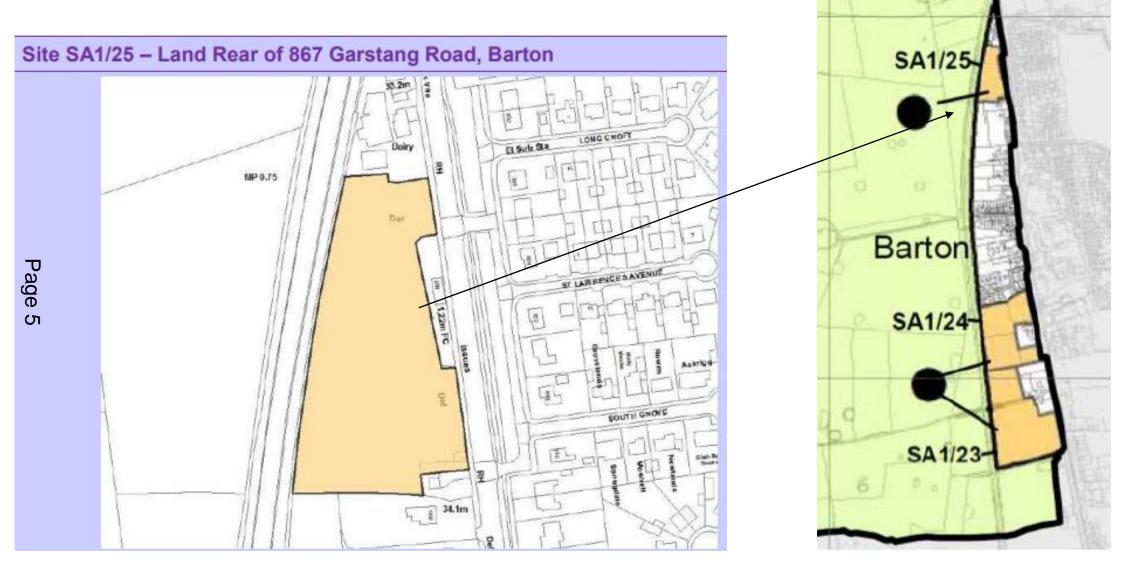

g applications to be determined at this meeting:

- (a) Application A Land West Of Garstang Road Barton Preston (20/00907/FULMAJ) Erection of 39 no. dwellings with car parking, landscaping and all other associated works.
- (b) Application B Land East Of Brockholes Industrial Estate Brockholes Way Claughton-On-Brock PR3 0PZ (20/00497/LMAJ)

Full planning application for an extension to the existing Brockholes Industrial Estate comprising a development of new floor space for Class B1b, B1c, B2, B8 uses including ancillary Class B1a floor space and also the extension of Brockholes Way to provide access to the extended industrial estate, a new on-site pond, on-site landscaping and associated works



#### Item 1

## 20/00907/FULMAJ

Land West of Garstang Road Barton



Site Allocation SA1/25



## Proposed Site Plan

<sup>2</sup>age 6



Application site in relation to existing and proposed play areas

Page 7









#### Plots 24 – 29 Elevation Plans



Front Elevation Plot No.24

Page 10

Plot No.25 Plot No.26

Plot No.27 Plot No.28

Plot No.29



Typical Maisonette Elevation Facing the A6, Barton



Front Elevation 385P House Type 85sq.m



Rear Elevation 3B5P House Type 85sq.m

#### **Proposed Elevations and** Floor Plans Plots 20-21



Front Elevation Plot No.20 Plot No.21



Front Elevation Plot No.21



First Floor Plan 2B4P House Type 70sq.m

First Floor Plan 284P Apsect House Type 77sq.m





Ground Floor Plan 2B4P House Type 70sq.m

Ground Floor Plan 284P Apsect House Type 77sq.m



Side Elevation Plot No.20

### Proposed Elevations and Floor Plans Plots 4-9



####