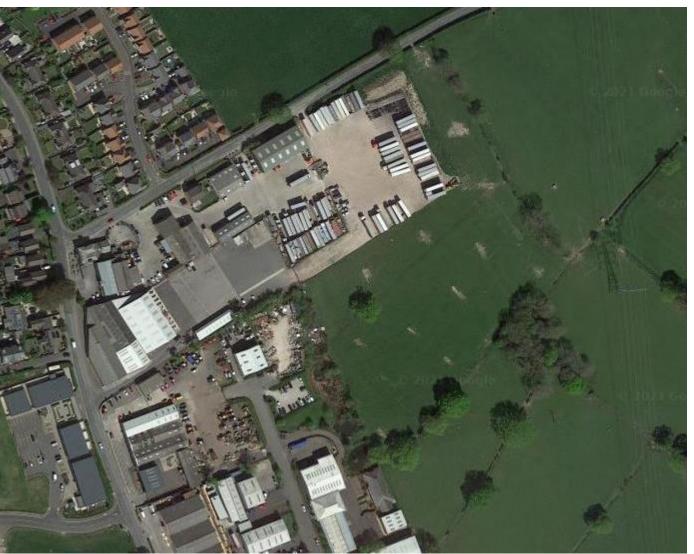

Elevation Facing the A6, Barton



Front Elevation 385P House Type 85sq.m



Rear Elevation 3B5P House Type 85sq.m

#### **Proposed Elevations and** Floor Plans Plots 20-21



Front Elevation Plot No.20 Plot No.21



Front Elevation Plot No.21



First Floor Plan 2B4P House Type 70sq.m

First Floor Plan 284P Apsect House Type 77sq.m





Ground Floor Plan 2B4P House Type 70sq.m

Ground Floor Plan 284P Apsect House Type 77sq.m



Side Elevation Plot No.20

### Proposed Elevations and Floor Plans Plots 4-9



#### **Proposed Street Scene Plans**





Plots 05-10 Plots 11 & 12 Plots 13 & 14 Plots 15 & 16 Plots 17 & 18 Plots 19 & 20 Plots 21 & 22 Street Scene C-C



#### Drainage Layout Plan

#### Item 2

## 20/00497/LMAJ

Land East of Brockholes Industrial Estate

#### Site Location Plan

















View from Stubbins Lane







#### **Proposed Elevation Plans**



Unit 2

#### **Proposed Elevation Plans**



Unit 3