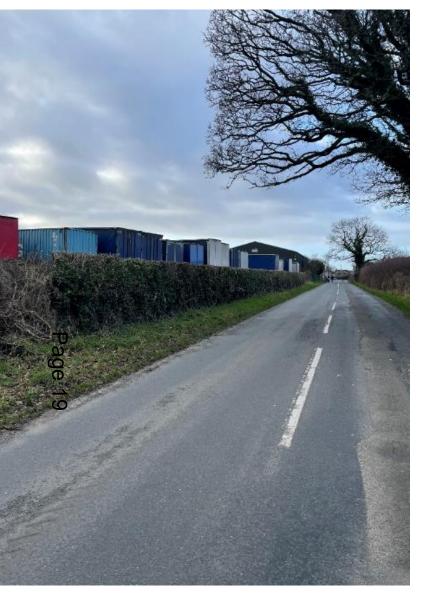

on Facing the A6, Barton



Front Elevation 385P House Type 85sq.m



Rear Elevation 3B5P House Type 85sq.m

#### **Proposed Elevations and** Floor Plans Plots 20-21



Front Elevation Plot No.20 Plot No.21



Front Elevation Plot No.21



First Floor Plan 2B4P House Type 70sq.m

First Floor Plan 284P Apsect House Type 77sq.m





Ground Floor Plan 2B4P House Type 70sq.m

Ground Floor Plan 284P Apsect House Type 77sq.m



Side Elevation Plot No.20

### Proposed Elevations and Floor Plans Plots 4-9



#### **Proposed Street Scene Plans**





Plots 05-10 Plots 11 & 12 Plots 13 & 14 Plots 15 & 16 Plots 17 & 18 Plots 19 & 20 Plots 21 & 22 Street Scene C-C



#### Drainage Layout Plan

#### Item 2

## 20/00497/LMAJ

Land East of Brockholes Industrial Estate

#### Site Location Plan

















View from Stubbins Lane







#### **Proposed Elevation Plans**



Unit 2

#### **Proposed Elevation Plans**



Unit 3