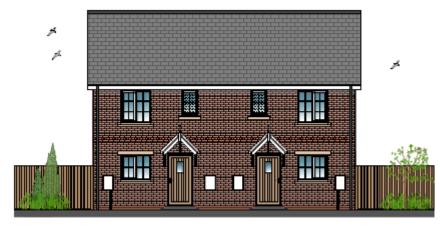

k PR3 0PZ (20/00497/LMAJ)

Full planning application for an extension to the existing Brockholes Industrial Estate comprising a development of new floor space for Class B1b, B1c, B2, B8 uses including ancillary Class B1a floor space and also the extension of Brockholes Way to provide access to the extended industrial estate, a new on-site pond, on-site landscaping and associated works



#### Item 1

## 20/00907/FULMAJ

Land West of Garstang Road Barton



Site Allocation SA1/25



## Proposed Site Plan

<sup>2</sup>age 6



Application site in relation to existing and proposed play areas

Page 7









#### Plots 24 – 29 Elevation Plans



Front Elevation Plot No.24

Page 10

Plot No.25 Plot No.26

Plot No.27 Plot No.28

Plot No.29



Typical Maisonette Elevation Facing the A6, Barton



Front Elevation 385P House Type 85sq.m



Rear Elevation 3B5P House Type 85sq.m

#### **Proposed Elevations and** Floor Plans Plots 20-21



Front Elevation Plot No.20 Plot No.21



Front Elevation Plot No.21



First Floor Plan 2B4P House Type 70sq.m

First Floor Plan 284P Apsect House Type 77sq.m





Ground Floor Plan 2B4P House Type 70sq.m

Ground Floor Plan 284P Apsect House Type 77sq.m



Side Elevation Plot No.20

### Proposed Elevations and Floor Plans Plots 4-9



#### **Proposed Street Scene Plans**





Plots 05-10 Plots 11 & 12 Plots 13 & 14 Plots 15 & 16 Plots 17 & 18 Plots 19 & 20 Plots 21 & 22 Street Scene C-C



#### Drainage Layout Plan

#### Item 2

## 20/00497/LMAJ

Land East of Brockholes Industrial Estate

#### Site Location Plan

















View from Stubbins L