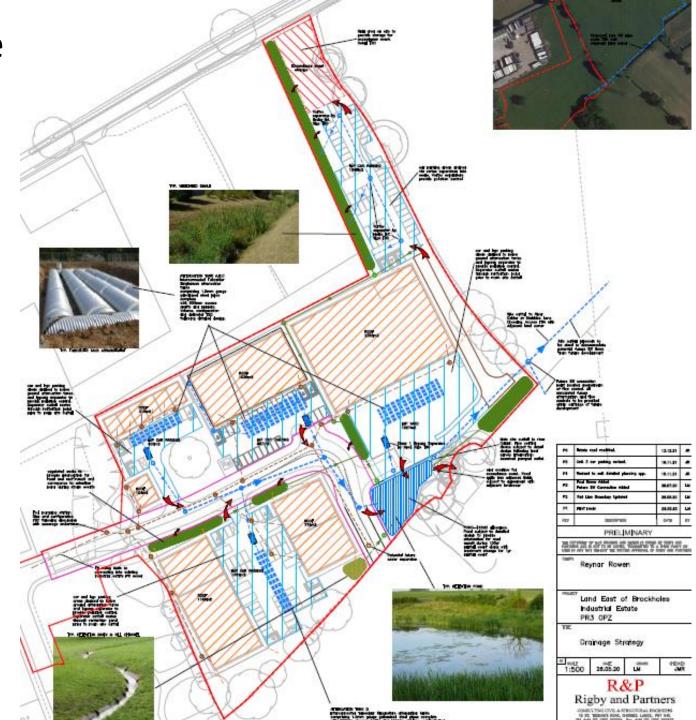

ns and** Floor Plans Plots 20-21



Front Elevation Plot No.20 Plot No.21



Front Elevation Plot No.21



First Floor Plan 2B4P House Type 70sq.m

First Floor Plan 284P Apsect House Type 77sq.m





Ground Floor Plan 2B4P House Type 70sq.m

Ground Floor Plan 284P Apsect House Type 77sq.m



Side Elevation Plot No.20

### Proposed Elevations and Floor Plans Plots 4-9



#### **Proposed Street Scene Plans**





Plots 05-10 Plots 11 & 12 Plots 13 & 14 Plots 15 & 16 Plots 17 & 18 Plots 19 & 20 Plots 21 & 22 Street Scene C-C



#### Drainage Layout Plan

#### Item 2

## 20/00497/LMAJ

Land East of Brockholes Industrial Estate

#### Site Location Plan

















View from Stubbins Lane







#### **Proposed Elevation Plans**



Unit 2

#### **Proposed Elevation Plans**



Unit 3