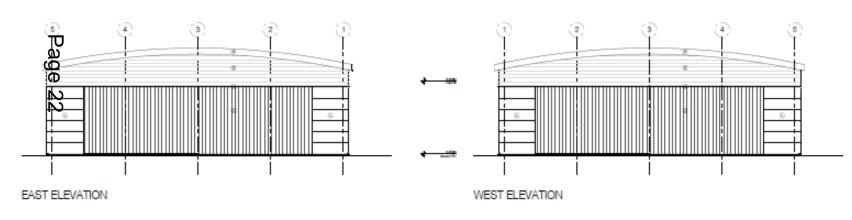

evations and** Floor Plans Plots 20-21



Front Elevation Plot No.20 Plot No.21



Front Elevation Plot No.21



First Floor Plan 2B4P House Type 70sq.m

First Floor Plan 284P Apsect House Type 77sq.m





Ground Floor Plan 2B4P House Type 70sq.m

Ground Floor Plan 284P Apsect House Type 77sq.m



Side Elevation Plot No.20

### Proposed Elevations and Floor Plans Plots 4-9



#### **Proposed Street Scene Plans**





Plots 05-10 Plots 11 & 12 Plots 13 & 14 Plots 15 & 16 Plots 17 & 18 Plots 19 & 20 Plots 21 & 22 Street Scene C-C



#### Drainage Layout Plan

#### Item 2

## 20/00497/LMAJ

Land East of Brockholes Industrial Estate

#### Site Location Plan

















View from Stubbins Lane







#### **Proposed Elevation Plans**



Unit 2

#### **Proposed Elevation Plans**



Unit 3